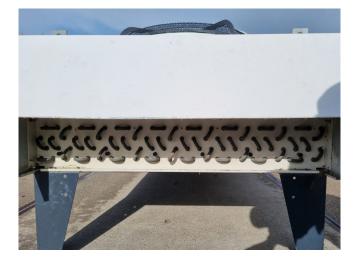

#### Used Helpman HTC 091-124

Used Helpman HTC 091-124 drycooler. Complete with 2 Ziehl-Abegg FE091-SDS.6N.6 fans - 50 Hz - 1,6/0,91 kW - 850/610 RPM - diameter 910 mm and a total airflow of 57.400 m<sup>3</sup>/h. The current condenser will be converted into a drycooler and the appropriate flanges will be installed. The drycooler has a capacity of 295,6kW with a medium inlet temperature of 60°C and an outlet temperature of 40°C. \*All components of this used condenser will be tested on adequate functionality, leak free condition (electro engines), condensing block, bearings. Choosing HOSBV means buying with warranty. We perform an industrial cleaning on demand, we can arrange your shipment.