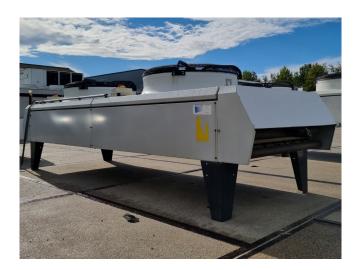

#### Used Helpman HTC 091-124

Used Helpman HTC 091-124 drycooler. Complete with 2 Ziehl-Abegg FE091-SDS.6N.6 fans - 50 Hz - 1,6/0,91 kW - 850/610 RPM - diameter 910 mm and a total airflow of 57.400 m<sup>3</sup>/h. The current condenser will be converted into a drycooler and the appropriate flanges will be installed. The drycooler has a capacity of 295,6kW with a medium inlet temperature of 60°C and an outlet temperature of 40°C. \*All components of this used condenser will be tested on adequate functionality, leak free condition (electro engines), condensing block, bearings. Choosing HOSBV means buying with warranty. We perform an industrial cleaning on demand, we can arrange your shipment.