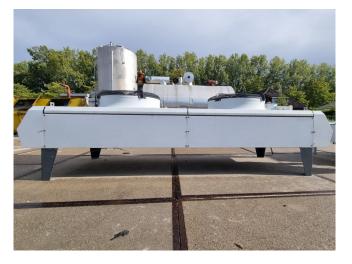

#### Used Helpman HTC 091-124

Used Helpman HTC 091-124 drycooler. Complete with 2 Ziehl-Abegg FE091-SDS.6N.6 fans - 50 Hz - 1,6/0,91 kW - 850/610 RPM - diameter 910 mm and a total airflow of 57.400 m<sup>3</sup>/h. The current condenser will be converted into a drycooler and the appropriate flanges will be installed. The drycooler has a capacity of 295,6kW with a medium inlet temperature of 60°C and an outlet temperature of 40°C. \*All components of this used condenser will be tested on adequate functionality, leak free condition (electro engines), condensing block, bearings. Choosing HOSBV means buying with warranty. We perform an industrial cleaning on demand, we can arrange your shipment.