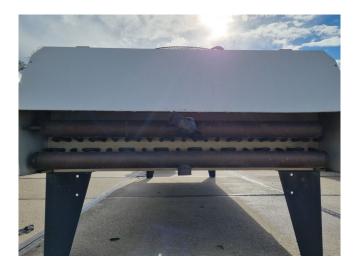

#### Used Helpman HTC 091-124

Used Helpman HTC 091-124 drycooler. Complete with 2 Ziehl-Abegg FE091-SDS.6N.6 fans - 50 Hz - 1,6/0,91 kW - 850/610 RPM - diameter 910 mm and a total airflow of 57.400 m<sup>3</sup>/h. The current condenser will be converted into a drycooler and the appropriate flanges will be installed. The drycooler has a capacity of 295,6kW with a medium inlet temperature of 60°C and an outlet temperature of 40°C. \*All components of this used condenser will be tested on adequate functionality, leak free condition (electro engines), condensing block, bearings. Choosing HOSBV means buying with warranty. We perform an industrial cleaning on demand, we can arrange your shipment.