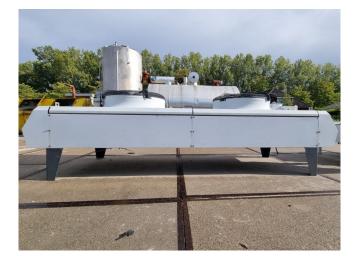

#### Used Helpman HTC 091-124

Used Helpman HTC 091-124 drycooler. Complete with 2 Ziehl-Abegg FE091-SDS.6N.6 fans - 50 Hz - 1,6/0,91 kW - 850/610 RPM - diameter 910 mm and a total airflow of 57.400 m<sup>3</sup>/h. The current condenser will be converted into a drycooler and the appropriate flanges will be installed. The drycooler has a capacity of 295,6kW with a medium inlet temperature of 60°C and an outlet temperature of 40°C. \*All components of this used condenser will be tested on adequate functionality, leak free condition (electro engines), condensing block, bearings. Choosing HOSBV means buying with warranty. We perform an industrial cleaning on demand, we can arrange your shipment.