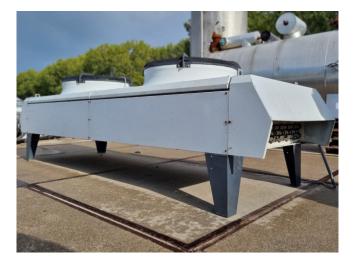

#### Used Helpman HTC 091-124

Used Helpman HTC 091-124 drycooler. Complete with 2 Ziehl-Abegg FE091-SDS.6N.6 fans - 50 Hz - 1,6/0,91 kW - 850/610 RPM - diameter 910 mm and a total airflow of 57.400 m<sup>3</sup>/h. The current condenser will be converted into a drycooler and the appropriate flanges will be installed. The drycooler has a capacity of 295,6kW with a medium inlet temperature of 60°C and an outlet temperature of 40°C. \*All components of this used condenser will be tested on adequate functionality, leak free condition (electro engines), condensing block, bearings. Choosing HOSBV means buying with warranty. We perform an industrial cleaning on demand, we can arrange your shipment.