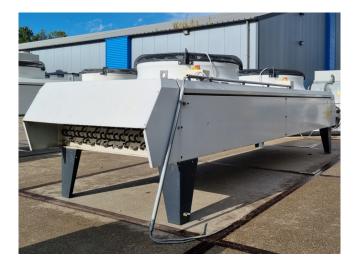

#### Used Helpman HTC 091-124

Used Helpman HTC 091-124 drycooler. Complete with 2 Ziehl-Abegg FE091-SDS.6N.6 fans - 50 Hz - 1,6/0,91 kW - 850/610 RPM - diameter 910 mm and a total airflow of 57.400 m<sup>3</sup>/h. The current condenser will be converted into a drycooler and the appropriate flanges will be installed. The drycooler has a capacity of 295,6kW with a medium inlet temperature of 60°C and an outlet temperature of 40°C. \*All components of this used condenser will be tested on adequate functionality, leak free condition (electro engines), condensing block, bearings. Choosing HOSBV means buying with warranty. We perform an industrial cleaning on demand, we can arrange your shipment.